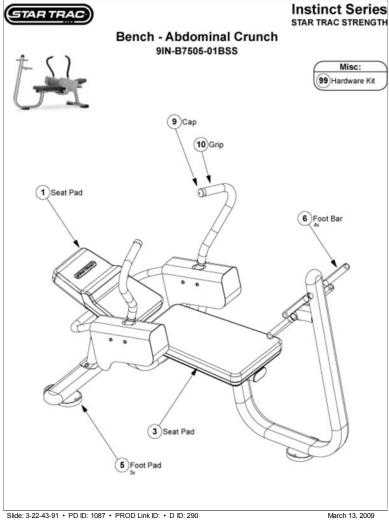

## IN-B7505 **Abdominal Crunch**

| Callou | t Part Number: | Description                 |
|--------|----------------|-----------------------------|
| 1      | 730-0220       | PAD, BACK SUPPORT, IN-B7505 |
| 3      | 730-0219       | PAD, SEAT, IN-B7505         |
| 4      | 730-0223       | CAP, LARGE, FRAME           |
| 5      | 730-0216       | GASKET, FEET BASE, IN-B7503 |
| 6      | 730-0221       | BAR, STEPPER, IN-B7505      |
| 8      | 730-0564       | CABLE, AB-CRUNCH, IN        |
| 9      | 730-0960       | CAP, HANDLE, GRIP, 33MM     |
| 10     | 730-1183       | HANDLE, RUBBER GRIP, SLEEVE |
| 99     | 730-0167       | KIT, HARDWARE, IN-B7505     |